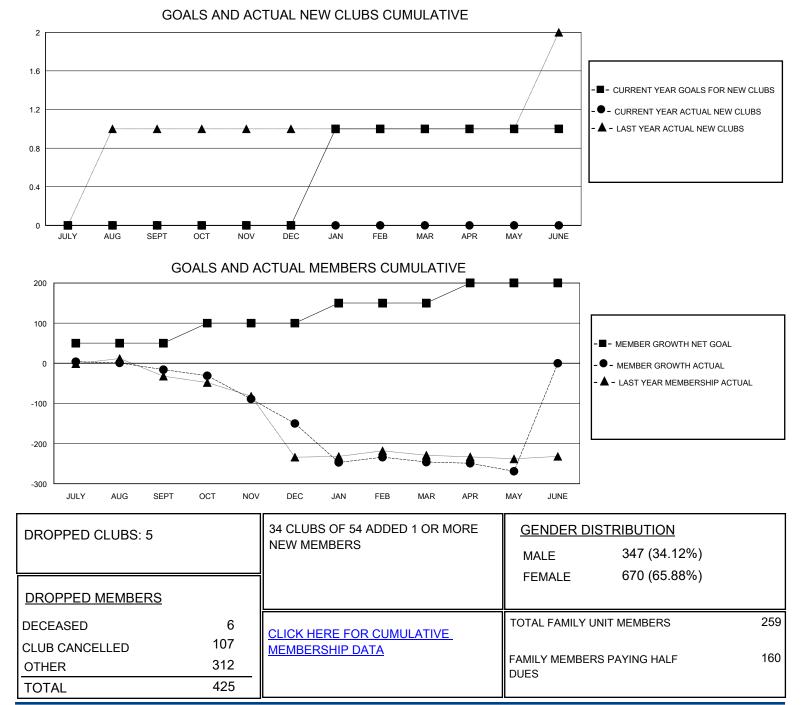

## District 352

Results as of: 5/31/2024

| GMT:                  | LOCATION ARAB REP OF EGYPT |           |               |                       |                       |                         | GMT CA                                             |
|-----------------------|----------------------------|-----------|---------------|-----------------------|-----------------------|-------------------------|----------------------------------------------------|
| Clubs                 |                            |           |               | Members               |                       |                         |                                                    |
| RESULTS FOR 2023-2024 |                            |           |               | RESULTS FOR 2023-2024 |                       |                         |                                                    |
| QUARTER               | NEW CLUB GOAL              | NEW CLUBS | DROPPED CLUBS | QUARTER MEMB          | ER GROWTH NET<br>GOAL | MEMBER GROWTH<br>ACTUAL | DROPPED<br>MEMBERS ACTUAL<br>(including transfers) |
| JULY/AUG/SEPT         | 0                          | 0         | 1             | JULY/AUG/SEPT         | 50                    | 51                      | 64                                                 |
| OCT/NOV/DEC           | 0                          | 0         | 0             | OCT/NOV/DEC           | 50                    | 59                      | 167                                                |
| JAN/FEB/MAR           | 1                          | 0         | 4             | JAN/FEB/MAR           | 50                    | 139                     | 163                                                |
| APR/MAY/JUNE          | 0                          | 0         | 0             | APR/MAY/JUNE          | 50                    | 7                       | 30                                                 |